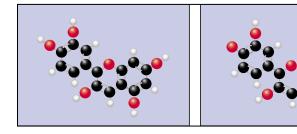

Find the difference between the two forms of this colour molecule.

If an acid adds H atoms, which molecule forms in acid? (The other forms in base.)

Use your own results above to deduce what colour each molecule is.