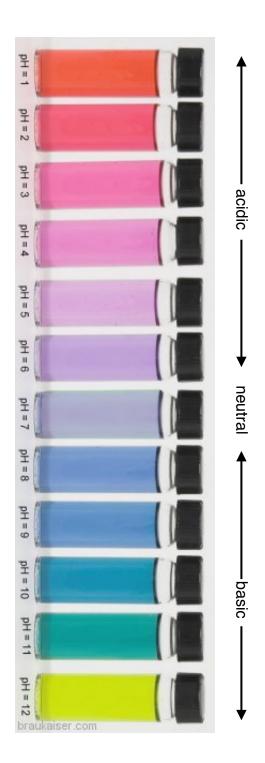

## pH testing

Use red cabbage indicator to test the pH of common chemicals, foods and water.

| Chemical / food / water | рН |
|-------------------------|----|
|                         |    |
|                         |    |
|                         |    |
|                         |    |
|                         |    |
|                         |    |
|                         |    |
|                         |    |
|                         |    |
|                         |    |
|                         |    |
|                         |    |
|                         |    |
|                         |    |
|                         |    |
|                         |    |
|                         |    |
|                         |    |
|                         |    |

Which substance is the most acidic?

Which is the most basic?